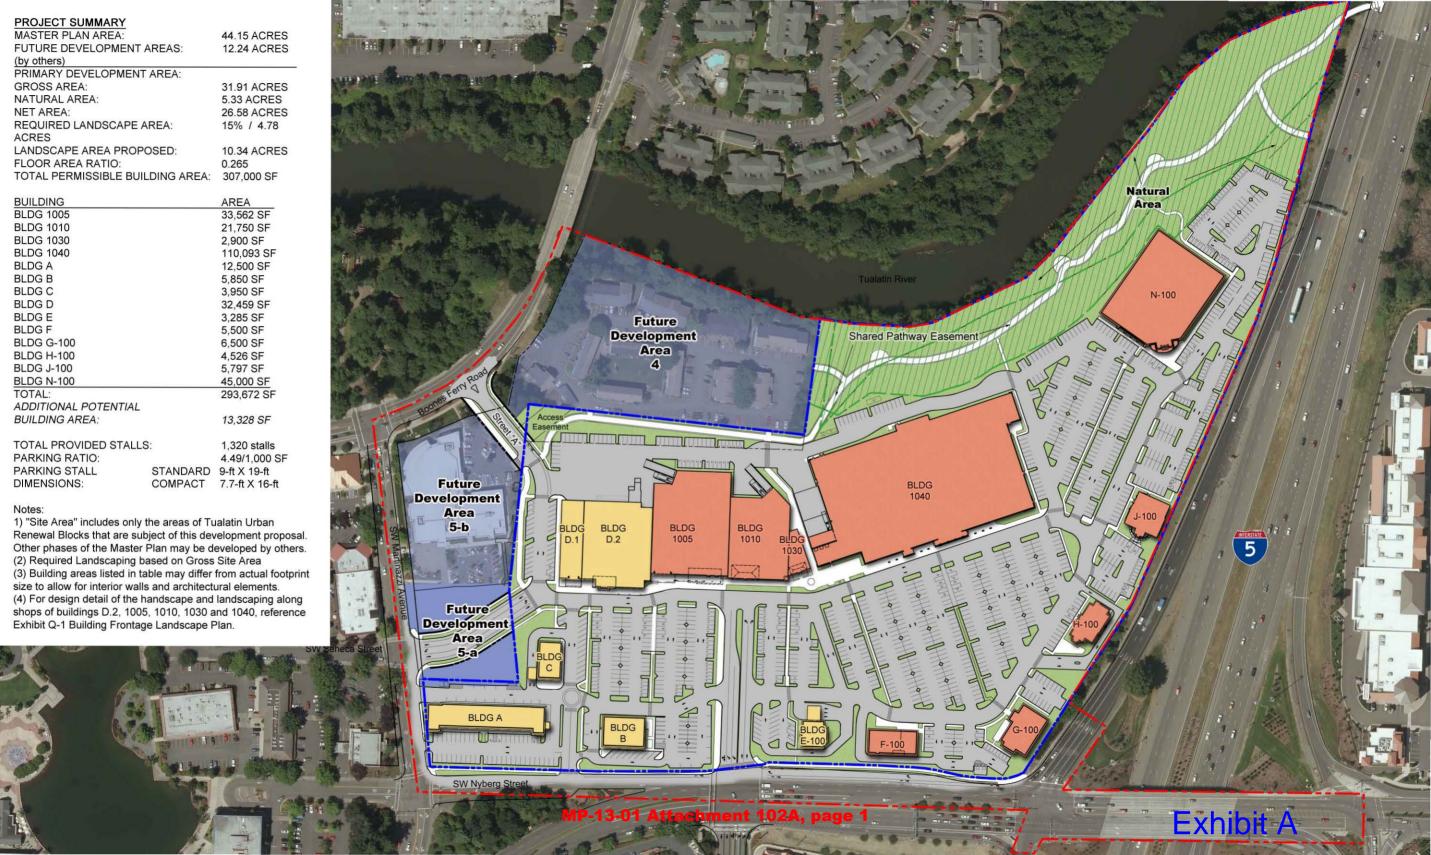

#### **Key Decisions**

As mentioned earlier in this report, the Master Plan includes the extension of Seneca Street. A map of the development site is included in this report as Attachment B. This attachment includes two site plans. The Master Plan is shown on page 1 of Attachment B, and it is the original map which was submitted by CenterCal, the developers for the project. Page 2 of Attachment B shows the Master Plan with the changes highlighted in boxes on the supplemental site plan. Following the adoption of the plan, there have been many questions raised by Council and the community regarding the key decisions which must be made related to the future of the Council Building. These decisions require further public input and Council direction. The following key decisions have been identified: