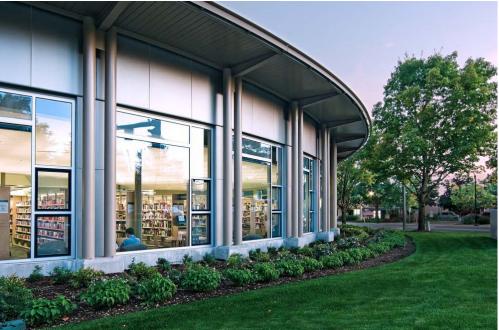

The materiality envisioned for the new facility reflects the aesthetic character of it's sister facility next door, the Tualatin City Library. Using similar brick, metal panel and glass components will ensure the new facility is suited for it's context while respecting budget constraints.

13 of 60

The new facility affords many opportunities for improved public amenities. Locating the building adjacent to the Library allows for a shared use public plaza alongside naturally day lit assembly spaces.