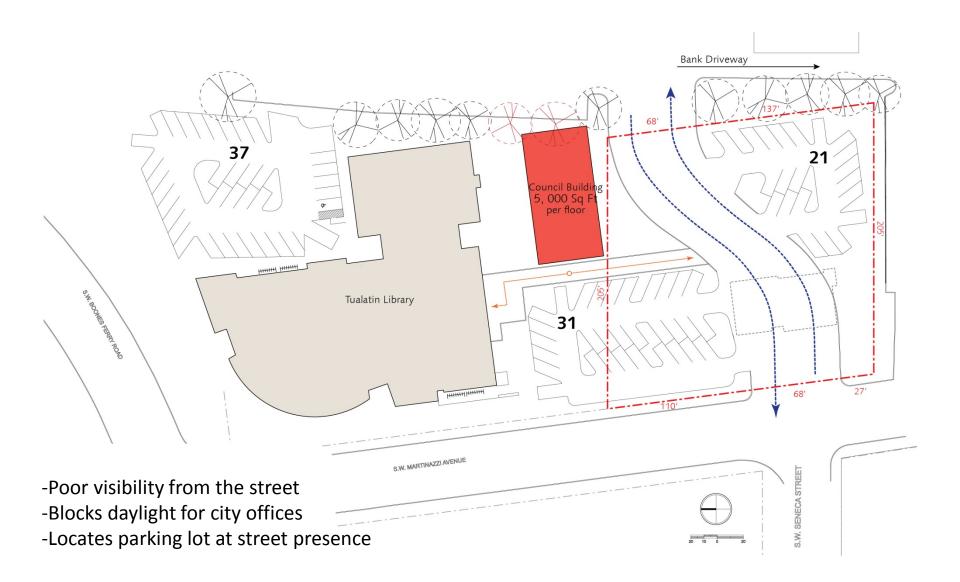

## **OPTION B**

Option C is directly adjacent to the existing city offices, disrupting office views and blocking adequate daylight. This building location lacks visibility and public presence from SW Martinazzi Ave and would require removal of several existing trees.