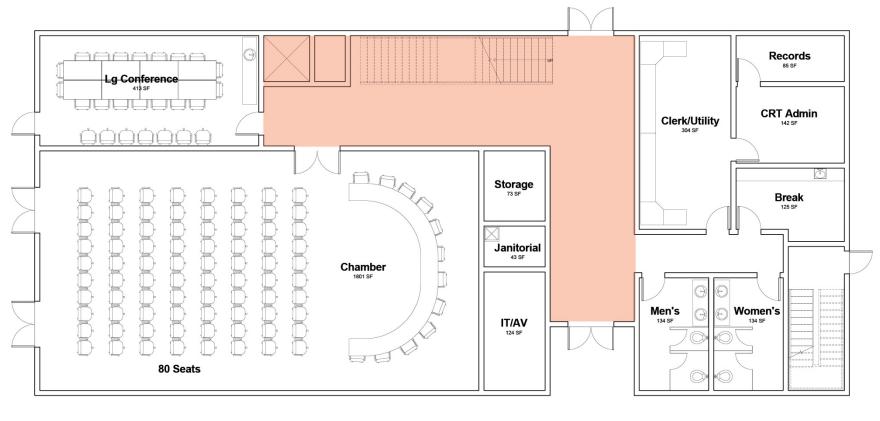

## **EXISTING UTILITIES**

**SITE PROGRAM** 

**PLANS** 

**PLANS** 

OPTION A GROSS AREA 9,490 SF

LEVEL 1 =

4,990 SF

9 of 22