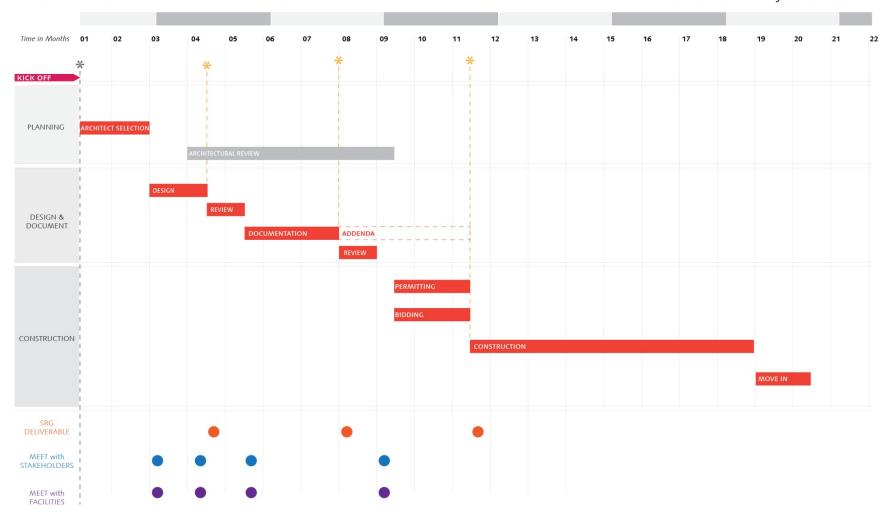

SRG will present the feasibility study which includes:
  - Location Options
  - Schedule for design and construction
  - Cost for Design, Construction, and Parking



## Tualatin Council Building Relocation

SRG PARTNERSHIP INC

June 2013





#### **EXISTING CONDITION**





#### **EXISTING CONDITION**





#### **OPTION A**





#### **OPTION B**





### **OPTION C**













### **SITE PROGRAM**







### **PLAN - LEVEL 1**







### **PLAN - LEVEL 2**





LEVEL 2 = **4,500 SF** 



LEVEL 1 = **4,990 SF** 

GROSS AREA 9,490 SF

### **AREA**







### **MATERIAL SELECTION**







### **Relevant SRG Projects**

- Bellvue Ctiy Hall
   Pacific University
   University of Riverside





### **INSPIRATION**



#### TUALATIN CITY OFFICE RELOCATION

### Conservative Project Schedule



**SCHEDULE - CONSERVATIVE** 



#### TUALATIN CITY OFFICE RELOCATION

#### Aggressive Project Schedule



**SCHEDULE AGGRESSIVE** 



### Order of Magnitude Development Costs

The Tualatin City Office Relocation comprises of the construction of a new Office and Council Chamber Building for the City of Tualatin. The estimate is conceptual in nature and based on drawings included on page 9 of this report. Where necessary, assumptions and allowances have been made based on industry standards appropriate for the conceptual nature of this feasibility study.

Pricing is based on June 2013 costs. Escalation allowances have been included to reflect a mid point of construction during the 3rd quarter of 2014. A design contingency is also included in the estimate.

Allowance for owner costs is not