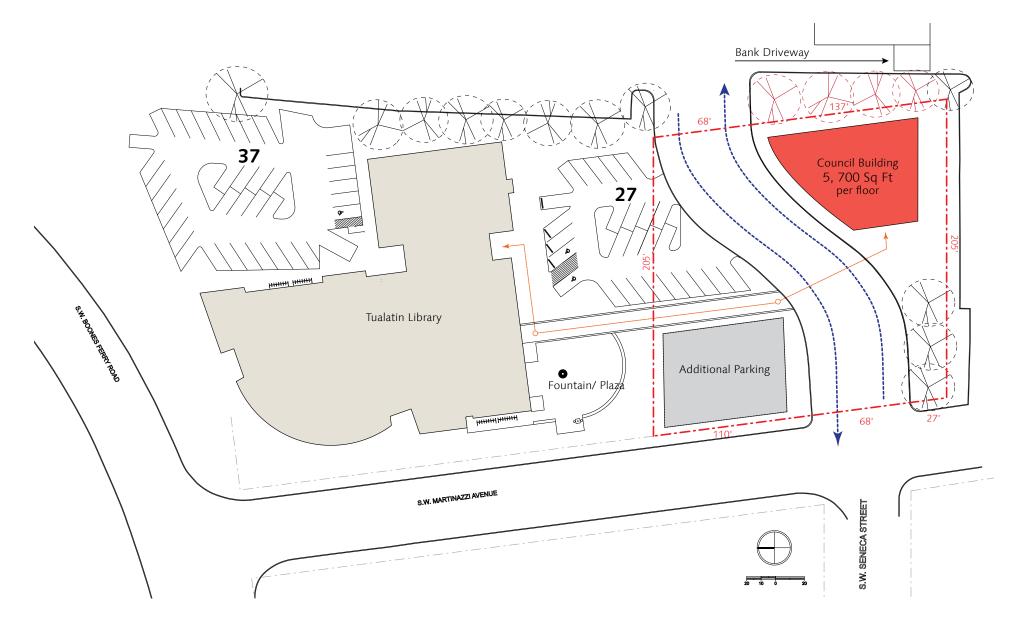

#### **Key Decisions**

As mentioned earlier in this report, the Master Plan includes the extension of Seneca Street. A map of the development site is included in this report as Attachment B. This attachment includes two site plans. The Master Plan is shown on page 1 of Attachment B, and it is the original map which was submitted by CenterCal, the developers for the project. Page 2 of Attachment B shows the Master Plan with the changes highlighted in boxes on the supplemental site plan. Following the adoption of the plan, there have been many questions raised by Council and the community regarding the key decisions which must be made related to the future of the Council Building. These decisions require further public input and Council direction. The following key decisions have been identified:

- 1. When will Seneca Street be constructed and how should the construction of the street be financed? While the Master Plan was approved including the extension of the street, more information is needed regarding the developer's construction schedule and when the street should be constructed. The Master Plan does not provide any timeline for construction, and additional public input and Council direction is needed.
- 2. When the street is constructed, where will the services in the Council Building be provided? If a new building is constructed, where should it be located, what services should be provided there and how should it be financed? If a decision to the first question is made and the street will be constructed in the near term, then additional public input and Council direction is needed regarding question two.