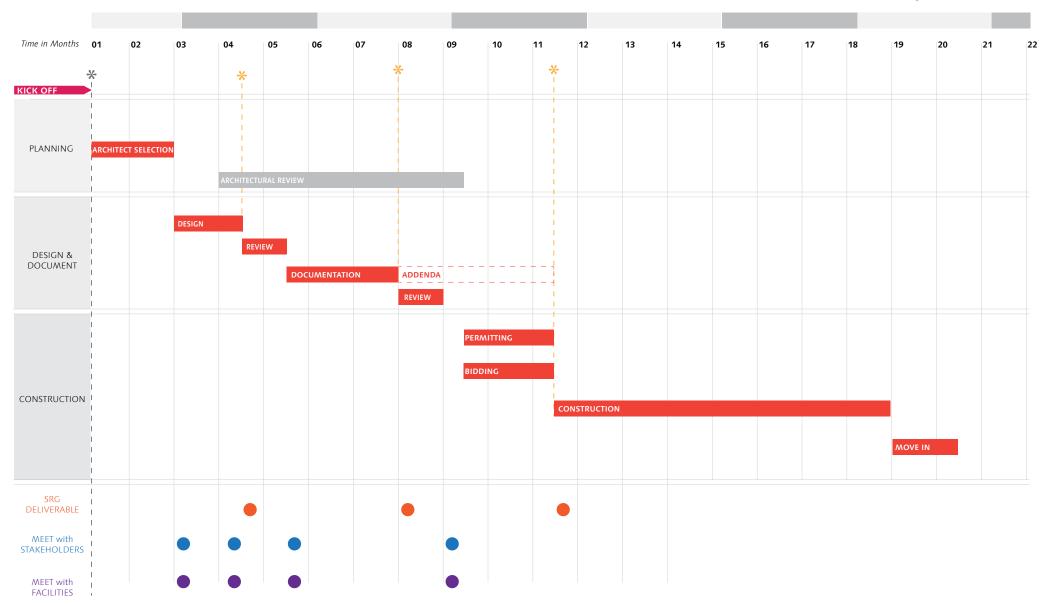

UTILITIES**



**SITE PROGRAM** 



**PLANS** 



**PLANS** 



OPTION A GROSS AREA 9,490 SF

LEVEL 1 =

4,990 SF

9 of 22





The materiality envisioned for the new facility reflects the aesthetic character of it's sister facility next door, the Tualatin City Library. Using similar brick, metal panel and glass components will ensure the new facility is suited for it's context while respecting budget constraints.

13 of 60









The new facility affords many opportunities for improved public amenities. Locating the building adjacent to the Library allows for a shared use public plaza alongside naturally day lit assembly spaces.

- 1. Bellvue Ctiy Hall
- 2. Pacific University
- 3. University of Riverside

14 of 60

#### TUALATIN CITY OFFICE RELOCATION

## Conservative Project Schedule



**SCHEDULE - CONSERVATIVE** 

#### TUALATIN CITY OFFICE RELOCATION

#### Aggressive Project Schedule



**SCHEDULE - AGGRESSIVE** 

## Order of Magnitude Development Costs

The Tualatin City Office Relocation comprises of the construction of a new Office and Council Chamber Building for the City of Tualatin. The estimate is conceptual in nature and based on drawings included on page 9 of this report. Where necessary, assumptions and allowances have been made based on industry standards appropriate for the conceptual nature of this feasibility study.

Pricing is based on June 2013 costs. Escalation allowances have been included to reflect a mid point of construction during the 3rd quarter of 2014. A design contingency is also included in the estimate.

Allowance for owner costs is not inc