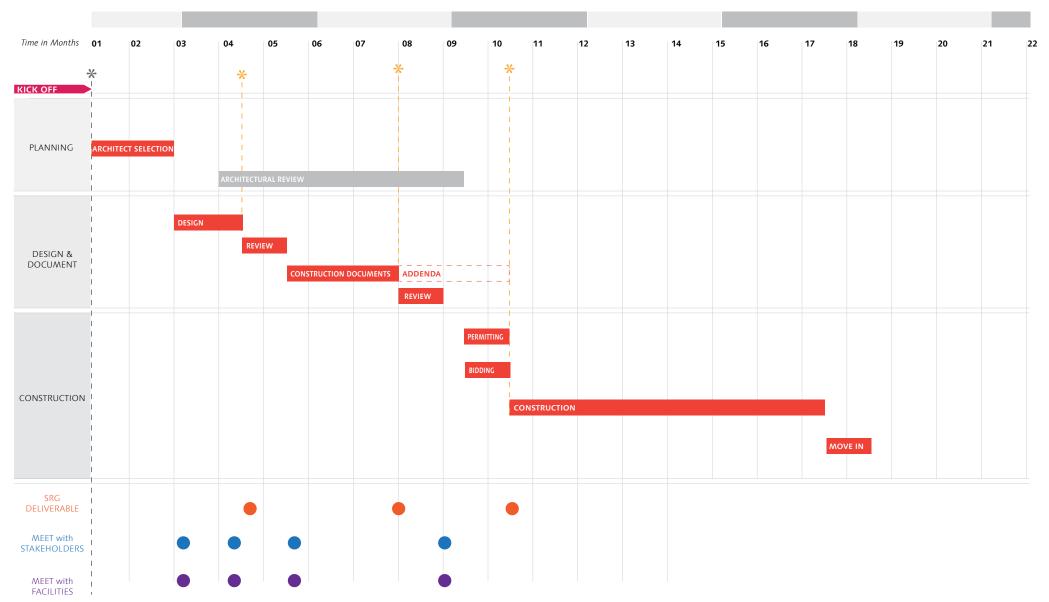

4,990 SF

9 of 22





The materiality envisioned for the new facility reflects the aesthetic character of it's sister facility next door, the Tualatin City Library. Using similar brick, metal panel and glass components will ensure the new facility is suited for it's context while respecting budget constraints.

13 of 60









The new facility affords many opportunities for improved public amenities. Locating the building adjacent to the Library allows for a shared use public plaza alongside naturally day lit assembly spaces.

- 1. Bellvue Ctiy Hall
- 2. Pacific University
- 3. University of Riverside

14 of 60

#### TUALATIN CITY OFFICE RELOCATION

## Conservative Project Schedule



**SCHEDULE - CONSERVATIVE** 

#### TUALATIN CITY OFFICE RELOCATION

#### Aggressive Project Schedule



**SCHEDULE - AGGRESSIVE** 

## Order of Magnitude Development Costs

The Tualatin City Office Relocation comprises of the construction of a new Office and Council Chamber Building for the City of Tualatin. The estimate is conceptual in nature and based on drawings included on page 9 of this report. Where necessary, assumptions and allowances have been made based on industry standards appropriate for the conceptual nature of this feasibility study.

Pricing is based on June 2013 costs. Escalation allowances have been included to reflect a mid point of construction during the 3rd quarter of 2014. A design contingency is also included in the estimate.

Allowance for owner costs is not included in the construction cost and may range from 30% to 40% of construction costs. Items typically incl