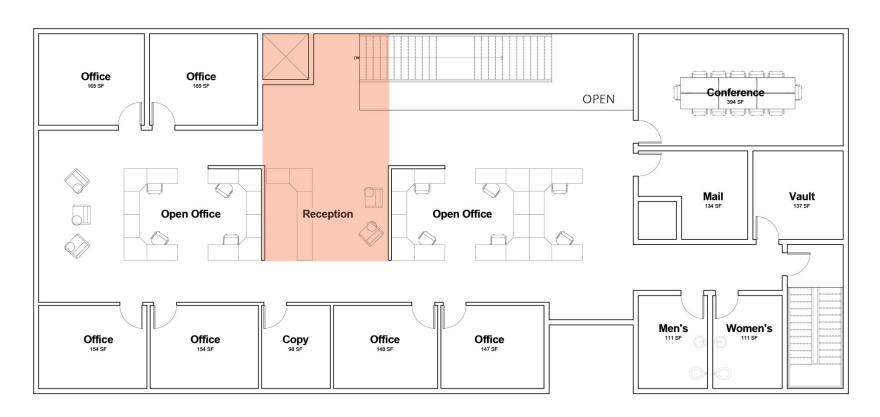

## **EXISTING UTILITIES**

**SITE PROGRAM** 

**PLANS** 

**PLANS** 

OPTION A GROSS AREA 9,490 SF

LEVEL 1 =

4,990 SF

9 of 22

## Alternative Studies

Previously studied building locations within the city property adjacent to the library.

Option A is the recommended configuration.

Option A provides a strong connection to the library and existing city offices while maintaining a strong street presence on SW Martinazzi Ave. This building location does not affect any significant, existing trees and shares the main accessible entrance to the library.

## **OPTION A**

Option B is disconnected from the library and forces employees to cross the new roadway while traveling between city offices. This building location lacks visibility and public presence from SW Martinazzi Ave and would require removal of several significant, existing trees.