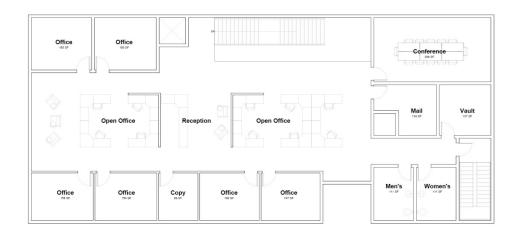

## **EXISTING UTILITIES**

**SITE PROGRAM** 

**PLANS** 

**PLANS** 

OPTION A GROSS AREA 9,490 SF

LEVEL 1 =

4,990 SF

9 of 22

## Alternative Studies

Previously studied building locations within the city property adjacent to the library.

Option A is the recommended configuration.

Option A provides a strong connection to the library and existing city offices while maintaining a strong street presence on SW Martinazzi Ave. This building location does not affect any significant, existing trees and shares the main accessible entrance to the library.