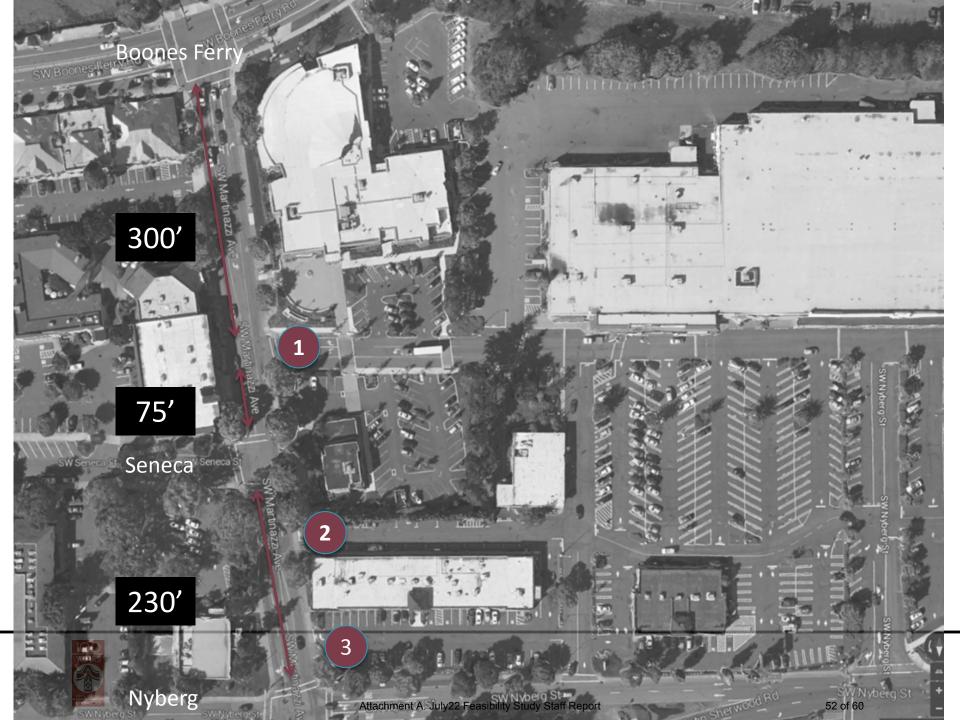

#### ISSUE BEFORE THE COUNCIL:

The Council directed staff to complete a feasibility study which provides the Council with information related to the impacts of the proposed "Nyberg Rivers" project on the existing Council Building located at 18880 SW Martinazzi Avenue. The proposed project includes the improvement of the Seneca Street extension as required by the City's Transportation System Plan (TSP). This road extension would require the demolition of the existing Council Building. Staff will present the findings of the feasibility study as well as related financial information.

#### **Background**

At the May 13th City Council Work Session, the Council received information regarding a scope, schedule and budget to complete a feasibility study to look at potential options for the City services housed in the existing City Council Building located at 18880 SW Martinazzi Avenue in preparation for discussions regarding the proposed Nyberg Rivers development project adjacent to the City's property. The feasibility study looked at four options:

#### 4. No Changes to the Site

City staff hired DKS Associates to examine the various traffic scenarios at the site including the Seneca Street extension and not including the extension to determine the traffic impacts for the City buildings and the new development. While the complete traffic analysis will be presented as part of the Nyberg Rivers Masterplan, staff will present the information relevant to this property as part of the Work Session presentation.