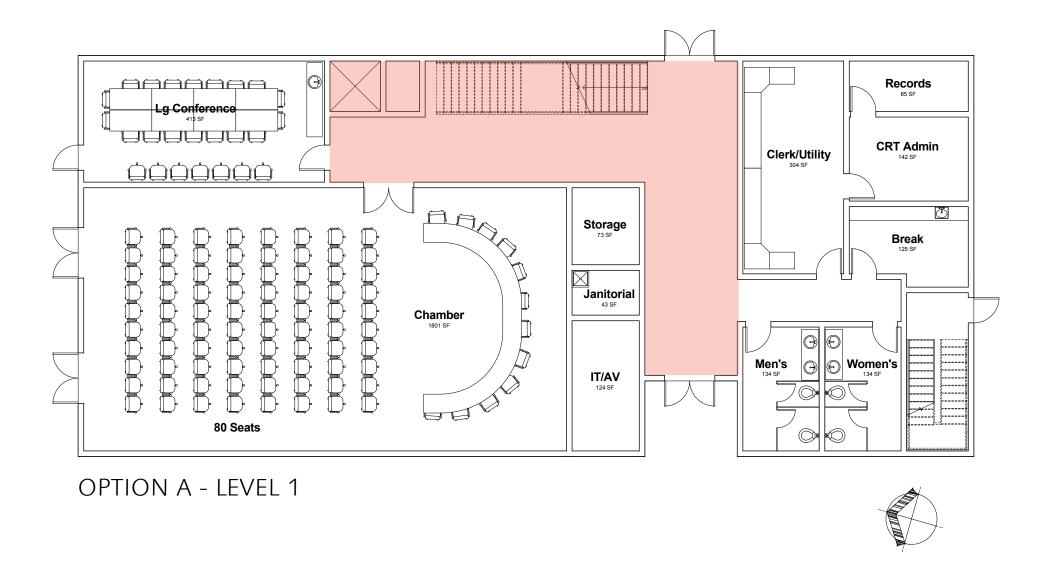

## **EXISTING UTILITIES**

**SITE PROGRAM** 

**PLANS** 

**PLANS** 

OPTION A GROSS AREA 9,490 SF

LEVEL 1 =

4,990 SF

9 of 22

## Alternative Studies

Previously studied building locations within the city property adjacent to the library.

Option A is the recommended configuration.

Option A provides a strong connection to the library and existing city offices while maintaining a strong street presence on SW Martinazzi Ave. This building location does not affect any significant, existing trees and shares the main accessible entrance to the library.

## **OPTION A**

Option B is disconnected from the library and forces employees to cross the new roadway while traveling between city offices. This building location lacks visibility and public presence from SW Martinazzi Ave and would require removal of several significant, existing trees.