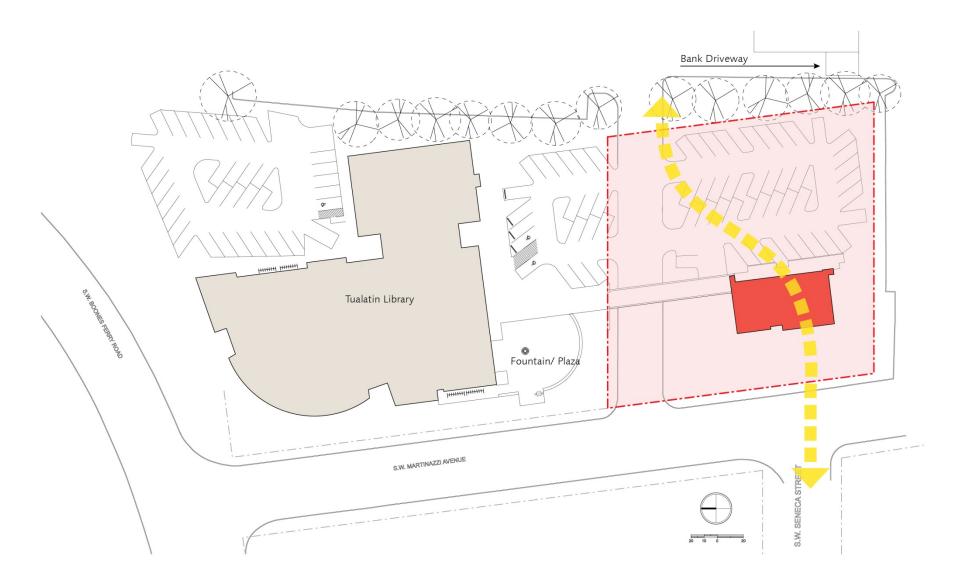

13 of 60

The new facility affords many opportunities for improved public amenities. Locating the building adjacent to the Library allows for a shared use public plaza alongside naturally day lit assembly spaces.