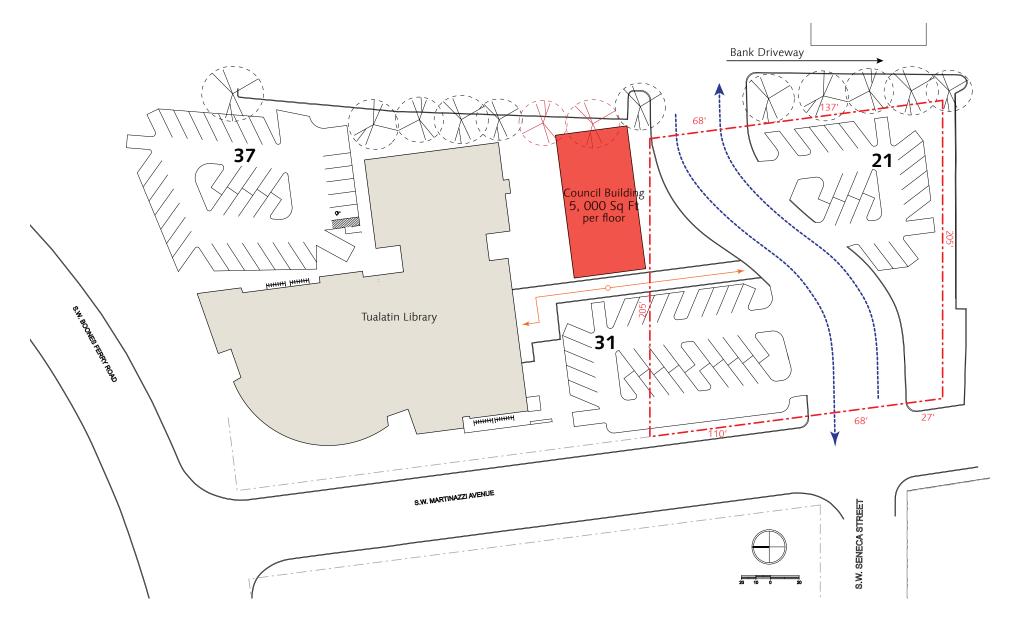

## Alternative Studies

Previously studied building locations within the city property adjacent to the library.

Option A is the recommended configuration.

Option A provides a strong connection to the library and existing city offices while maintaining a strong street presence on SW Martinazzi Ave. This building location does not affect any significant, existing trees and shares the main accessible entrance to the library.

## **OPTION A**

Option B is disconnected from the library and forces employees to cross the new roadway while traveling between city offices. This building location lacks visibility and public presence from SW Martinazzi Ave and would require removal of several significant, existing trees.

## **OPTION B**

Option C is directly adjacent to the existing city offices, disrupting office views and blocking adequate daylight. This building location lacks visibility and public presence from SW Martinazzi Ave and would require removal of several existing trees.