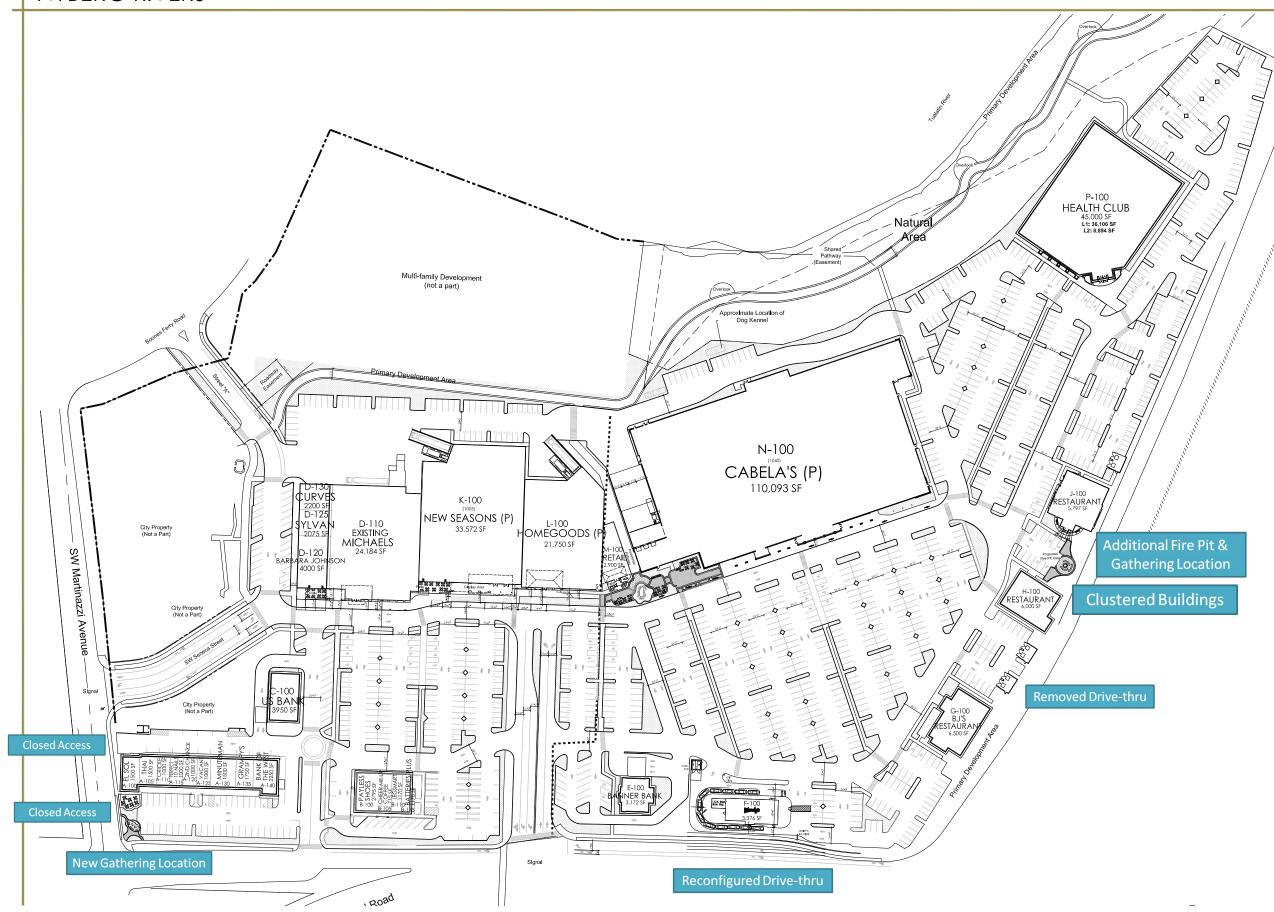

#### **Key Decisions**

As mentioned earlier in this report, the Master Plan includes the extension of Seneca Street. A map of the development site is included in this report as Attachment B. This attachment includes two site plans. The Master Plan is shown on page 1 of Attachment B, and it is the original map which was submitted by CenterCal, the developers for the project. Page 2 of Attachment B shows the Master Plan with the changes highlighted in boxes on the supplemental site plan. Following the adoption of the plan, there have been many questions raised by Council and the community regarding the key decisions which must be made related to the future of the Council Building. These decisions require further public input and Council direction. The following key decisions have been identified: