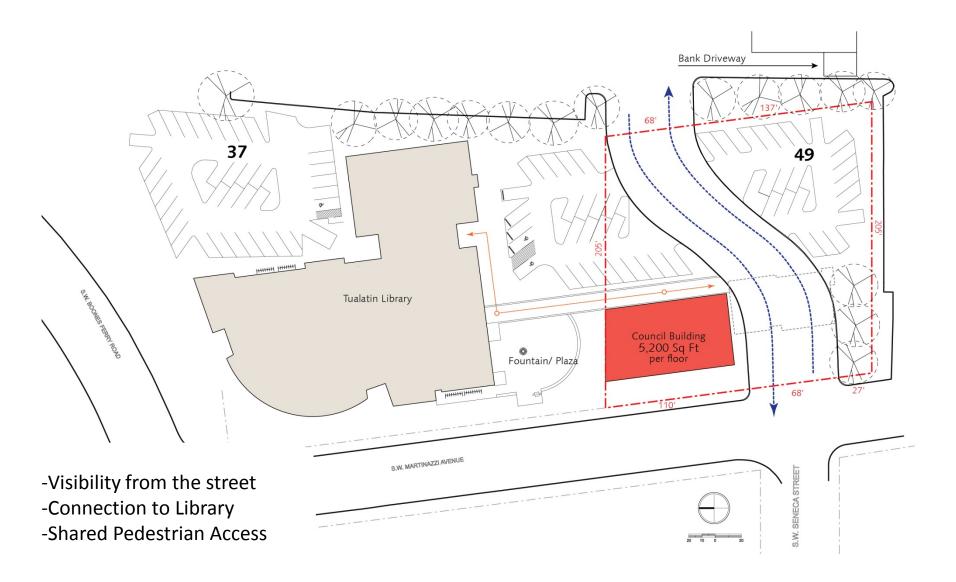

## Alternative Studies

Previously studied building locations within the city property adjacent to the library.

Option A is the recommended configuration.

Option A provides a strong connection to the library and existing city offices while maintaining a strong street presence on SW Martinazzi Ave. This building location does not affect any significant, existing trees and shares the main accessible entrance to the library.