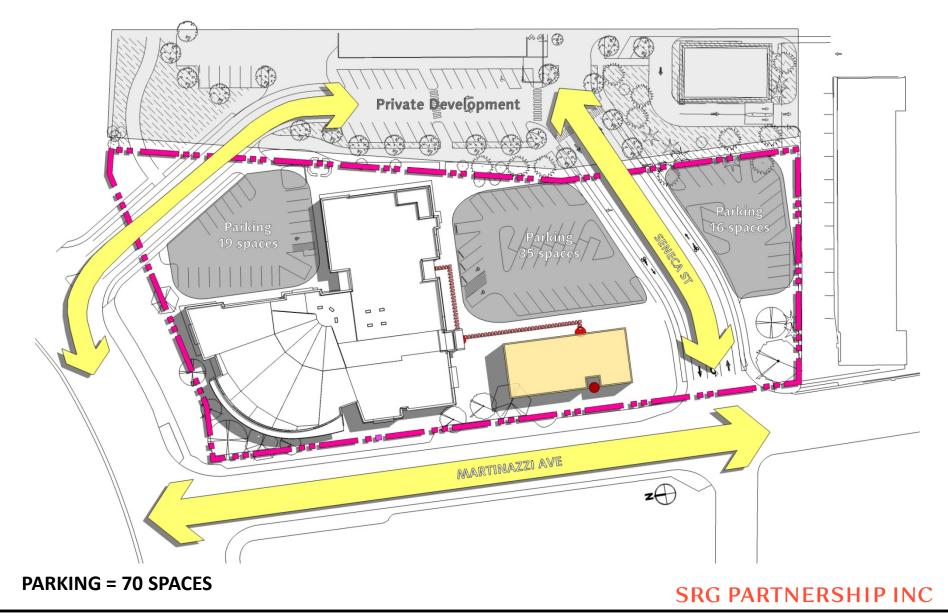

- A visual assessment/walk through of existing facilities and review of "as-built" drawings
- Confirm parking needs
- Meet with staff and other stakeholders to determine service requirements
- Develop plan diagrams and a range of options
- Provide order of magnitude for development costs
- Develop a design and construction schedule for identified options
- Prepare all deliverables for presentation to the City Council

Attachment A: SRG Tualatin Council Building Relocation 4 of 22
Attachment A. July22 Feasibility Study Staff Report

June 2013 7 of 60