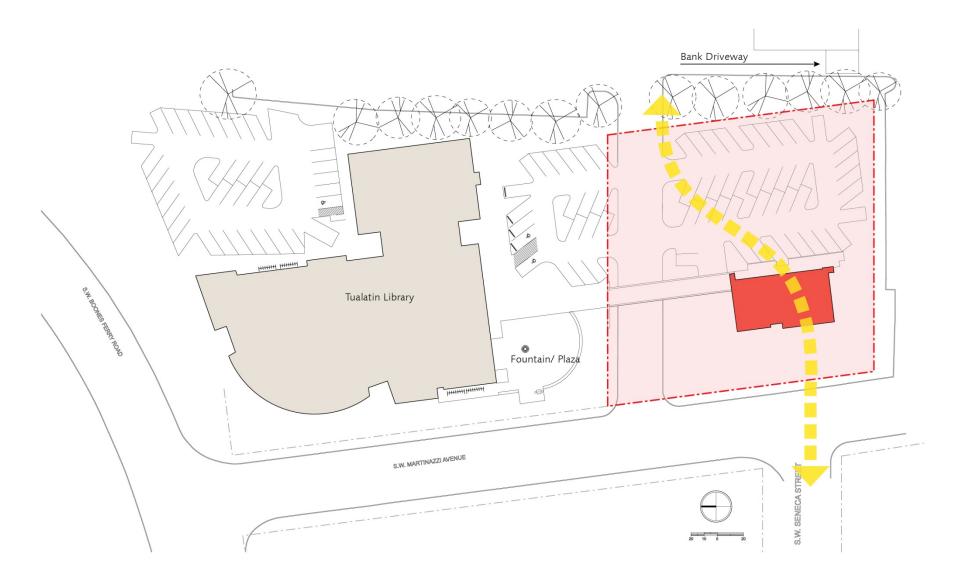

#### **Key Decisions**

As mentioned earlier in this report, the Master Plan includes the extension of Seneca Street. A map of the development site is included in this report as Attachment B. This attachment includes two site plans. The Master Plan is shown on page 1 of Attachment B, and it is the original map which was submitted by CenterCal, the developers for the project. Page 2 of Attachment B shows the Master Plan with the changes highlighted in boxes on the supplemental site plan. Following the adoption of the plan, there have been many questions raised by Council and the community regarding the key decisions which must be made related to the future of the Council Building. These decisions require further public input and Council direction. The following key decisions have been identified:

- 1. When will Seneca Street be constructed and how should the construction of the street be financed? While the Master Plan was approved including the extension of the street, more information is needed regarding the developer's construction schedule and when the street should be constructed. The Master Plan does not provide any timeline for construction, and additional public input and Council direction is needed.
- 2. When the street is constructed, where will the services in the Council Building be provided? If a new building is constructed, where should it be located, what services should be provided there and how should it be financed? If a decision to the first question is made and the street will be constructed in the near term, then additional public input and Council direction is needed regarding question two.