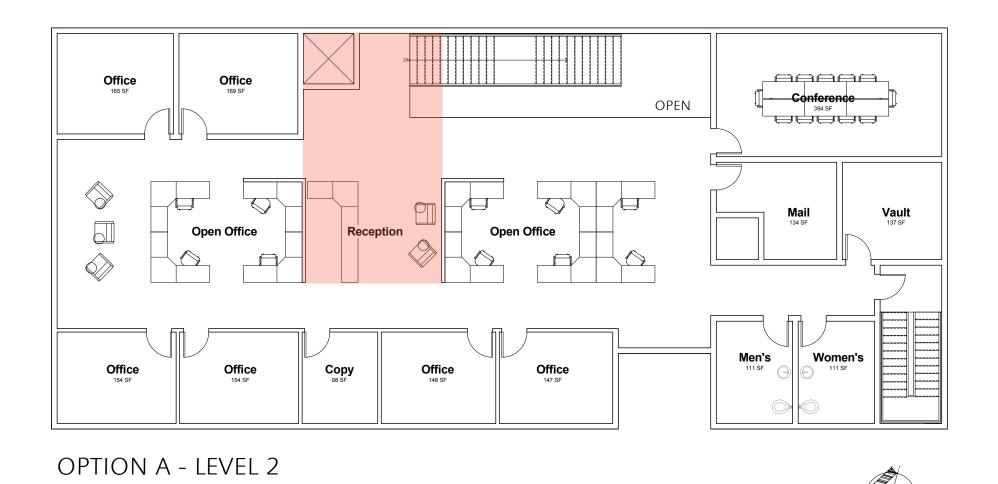

## **EXISTING UTILITIES**

**SITE PROGRAM** 

**PLANS** 

**PLANS** 

OPTION A GROSS AREA 9,490 SF

LEVEL 1 =

4,990 SF

9 of 22