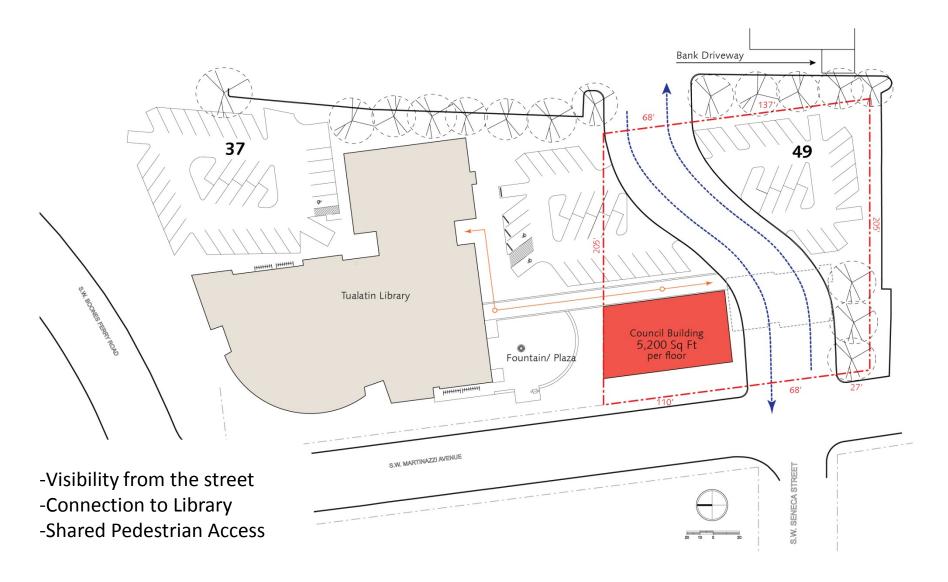

## Alternative Studies

Previously studied building locations within the city property adjacent to the library.

Option A is the recommended configuration.

Option A provides a strong connection to the library and existing city offices while maintaining a strong street presence on SW Martinazzi Ave. This building location does not affect any significant, existing trees and shares the main accessible entrance to the library.

## **OPTION A**

Option B is disconnected from the library and forces employees to cross the new roadway while traveling between city offices. This building location lacks visibility and public presence from SW Martinazzi Ave and would require removal of several significant, existing trees.