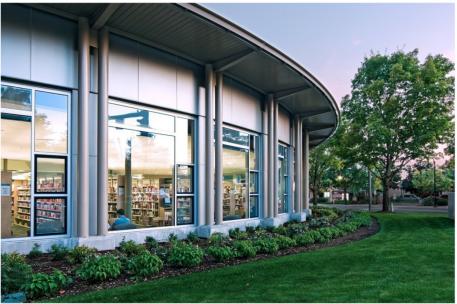

The materiality envisioned for the new facility reflects the aesthetic character of it's sister facility next door, the Tualatin City Library. Using similar brick, metal panel and glass components will ensure the new facility is suited for it's context while respecting budget constraints.

13 of 60

The new facility affords many opportunities for improved public amenities. Locating the building adjacent to the Library allows for a shared use public plaza alongside naturally day lit assembly spaces.