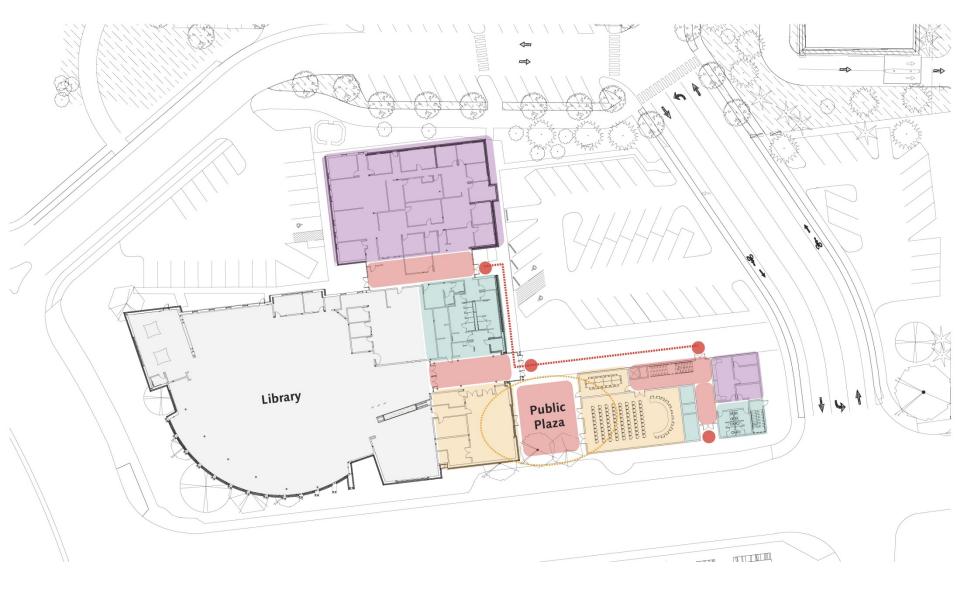

The materiality envisioned for the new facility reflects the aesthetic character of it's sister facility next door, the Tualatin City Library. Using similar brick, metal panel and glass components will ensure the new facility is suited for it's context while respecting budget constraints.

13 of 60

The new facility affords many opportunities for improved public amenities. Locating the building adjacent to the Library allows for a shared use public plaza alongside naturally day lit assembly spaces.