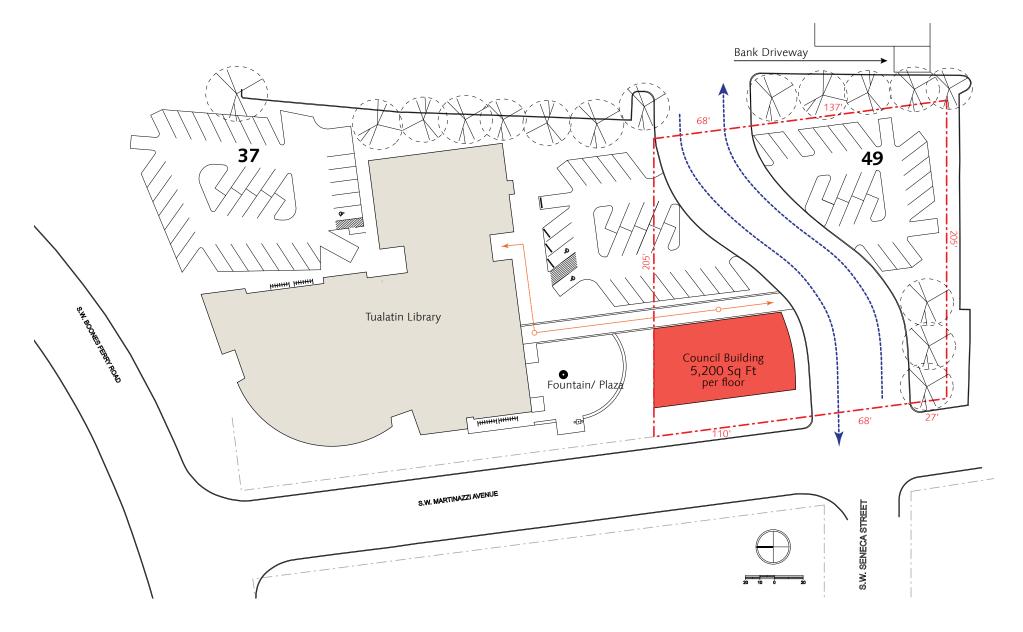

## Alternative Studies

Previously studied building locations within the city property adjacent to the library.

Option A is the recommended configuration.

Option A provides a strong connection to the library and existing city offices while maintaining a strong street presence on SW Martinazzi Ave. This building location does not affect any significant, existing trees and shares the main accessible entrance to the library.

## **OPTION A**

Option B is disconnected from the library and forces employees to cross the new roadway while traveling between city offices. This building location lacks visibility and public presence from SW Martinazzi Ave and would require removal of several significant, existing trees.

## **OPTION B**

Option C is directly adjacent to the existing city offices, disrupting office views and blocking adequate daylight. This building location lacks visibility and public presence from SW Martinazzi Ave and would require removal of several existing trees.

## **OPTION C**