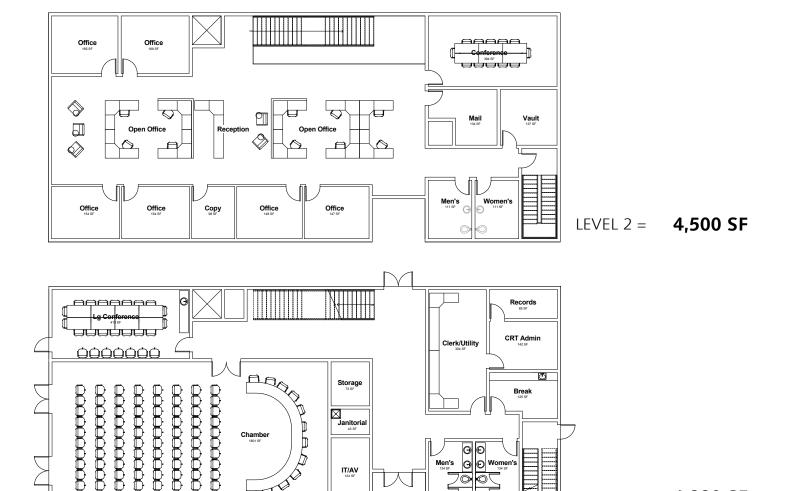

## **EXISTING UTILITIES**

**SITE PROGRAM** 

**PLANS** 

**PLANS** 

OPTION A GROSS AREA 9,490 SF

LEVEL 1 =

4,990 SF

9 of 22