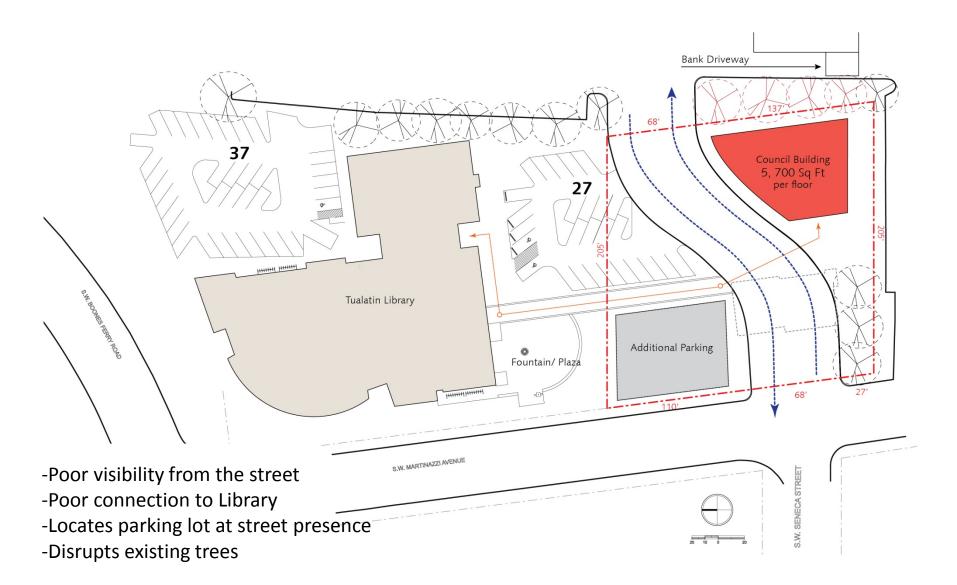

## **OPTION A**

Option B is disconnected from the library and forces employees to cross the new roadway while traveling between city offices. This building location lacks visibility and public presence from SW Martinazzi Ave and would require removal of several significant, existing trees.