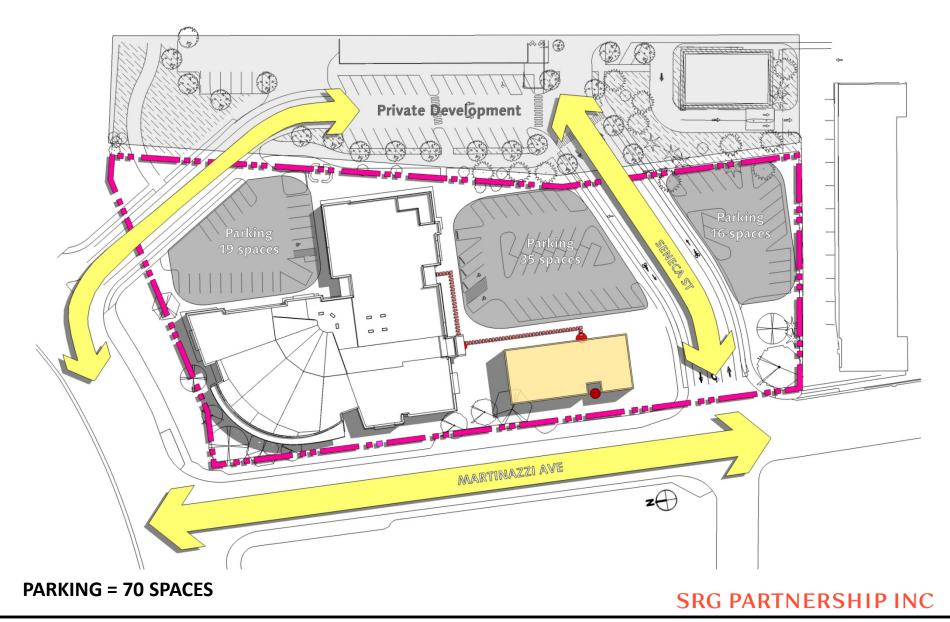

## **TABLE OF CONTENTS**

| CIRCULATION                    | 3  |
|--------------------------------|----|
| PARKING                        | 4  |
| EXISTING UTILITIES             | 5  |
| SITE PROGRAM                   | 6  |
| PLANS                          | 7  |
| AREA                           | 9  |
| MATERIALS                      | 10 |
| PUBLIC AMENITIES               | 11 |
| SCHEDULE - CONSERVATIVE        | 12 |
| SCHEDULE - AGGRESSIVE          | 13 |
| DEVELOPMENT COST               | 14 |
| APPENDIX - ALTERNATIVE STUDIES | 15 |
| APPENDIX - COST PLAN           | 19 |

## Alternative Studies

Previously studied building locations within the city property adjacent to the library.

Option A is the recommended configuration.

Option A provides a strong connection to the library and existing city offices while maintaining a strong street presence on SW Martinazzi Ave. This building location does not affect any significant, existing trees and shares the main accessible entrance to the library.