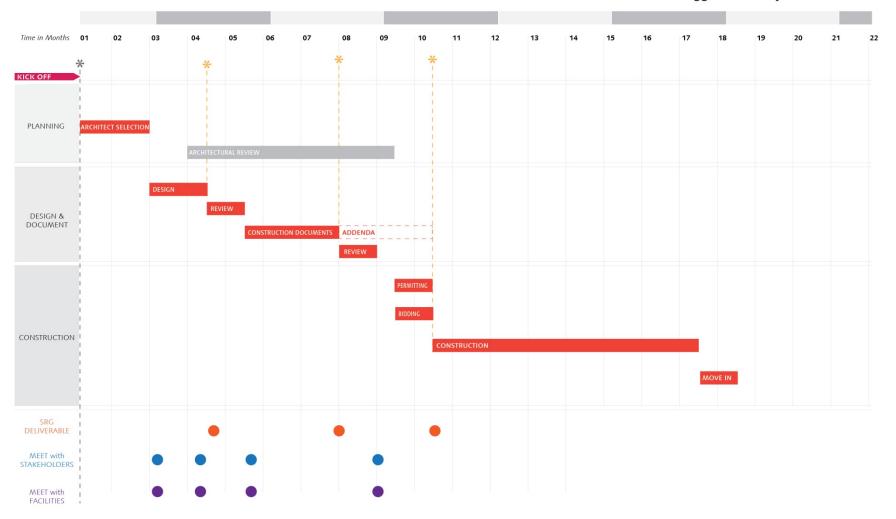

nstruction
  - Cost for Design, Construction, and Parking



## Tualatin Council Building Relocation

SRG PARTNERSHIP INC

June 2013





#### **EXISTING CONDITION**





#### **EXISTING CONDITION**





#### **OPTION A**





#### **OPTION B**





### **OPTION C**













### **SITE PROGRAM**







### **PLAN - LEVEL 1**







### **PLAN - LEVEL 2**





LEVEL 2 = **4,500 SF** 



LEVEL 1 = **4,990 SF** 

GROSS AREA 9,490 SF

### **AREA**







### **MATERIAL SELECTION**







### **Relevant SRG Projects**

- Bellvue Ctiy Hall
   Pacific University
   University of Riverside





### **INSPIRATION**



#### TUALATIN CITY OFFICE RELOCATION

### Conservative Project Schedule



**SCHEDULE - CONSERVATIVE** 



#### TUALATIN CITY OFFICE RELOCATION

#### Aggressive Project Schedule



**SCHEDULE AGGRESSIVE** 



### Order of Magnitude Development Costs

The Tualatin City Office Relocation comprises of the construction of a new Office and Council Chamber Building for the City of Tualatin. The estimate is conceptual in nature and based on drawings included on page 9 of this report. Where necessary, assumptions and allowances have been made based on industry standards appropriate for the conceptual nature of this feasibility study.

Pricing is based on June 2013 costs. Escalation allowances have been included to reflect a mid point of construction during the 3rd quarter of 2014. A design contingency is also included in the estimate.

Allowance for owner costs is not included in the construction cost and may range from 30% to 40% of construction costs. Items typically inc