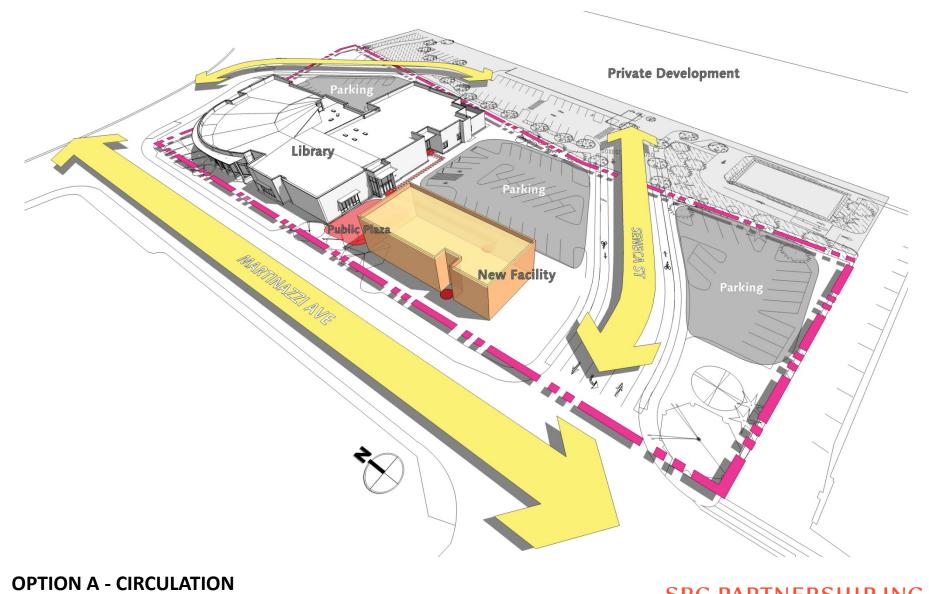

## **TABLE OF CONTENTS**

| CIRCULATION                    | 3  |
|--------------------------------|----|
| PARKING                        | 4  |
| EXISTING UTILITIES             | 5  |
| SITE PROGRAM                   | 6  |
| PLANS                          | 7  |
| AREA                           | 9  |
| MATERIALS                      | 10 |
| PUBLIC AMENITIES               | 11 |
| SCHEDULE - CONSERVATIVE        | 12 |
| SCHEDULE - AGGRESSIVE          | 13 |
| DEVELOPMENT COST               | 14 |
| APPENDIX - ALTERNATIVE STUDIES | 15 |
| APPENDIX - COST PLAN           | 19 |

## Alternative Studies

Previously studied building locations within the city property adjacent to the library.

Option A is the recommended configuration.

Option A provides a strong connection to the library and existing city offices while maintaining a strong street presence on SW Martinazzi Ave. This building location does not affect any significant, existing trees and shares the main accessible entrance to the library.

## **OPTION A**

Option B is disconnected from the library and forces employees to cross the new roadway while traveling between city offices. This building location lacks visibility and public presence from SW Martinazzi Ave and would require removal of several significant, existing trees.